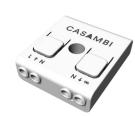

ed list chemical binders. Recycled and recyclable.

#### Care:

Easy to clean with a damp cloth or vacuum cleaner. Indoor use only.

#### Installation:

Free hanging. Driver and 200cm steel suspension wire included. Steel suspension wires supply electrical transmission. Power cable is not needed.





## PARASOLTASK



#### **Light Source Specification:**

Diffuser options: opal or microprismatic.

Wattage: 25W

220 - 240V AC Input Voltage: Input Frequency: 50 / 60 Hz Lumen output: 2500 lm

Color Temperature: 2700K, 3000K, 4000K options Color Rendering Index: standard 80CRI or optional 90CRI

Unified Glare Rating: UGR<19

DALI, Push Dim, Bluetooth Dimmable:

Lighting Type: Direct Lighting

#### **Control Options:**





ON/OFF

#### **Casambi Control Switches**

#### Bluetooth Control:







#### **Product Details:**

Casambi is based on Bluetooth Low Energy (BLE), the state of-the-art wireless technology and the only low power wireless technology in all modern devices. With this, Casambi creates a self-organizing wireless mesh network, where each module has the intelligence of the system replicated inside it, creating a system with no single points of failure.

The Casambi app is an all-in-one lighting control system. Allowing complete access to lighting manipulation through Bluetooth on your phone, the Casambi app gives you complete control over your lighting. Available to download from the Apple App store and Google Play, it is the simplist solution to controlling your lighting.

Casambi has four different levels for sharing and access control. You can decide if your ne