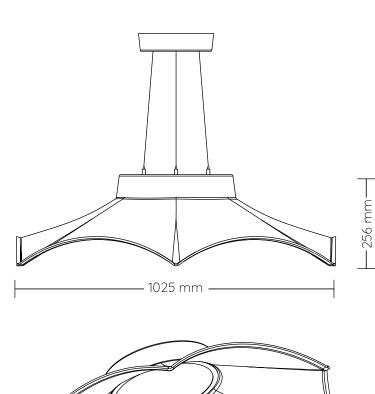

#### Dimensions (mm):

W: 1025 L: 1025 H: 256

#### Installation:

Free hanging. Driver and 200cm steel suspension wire included. Steel suspension wires supply electrical transmission. Power cable is not needed.