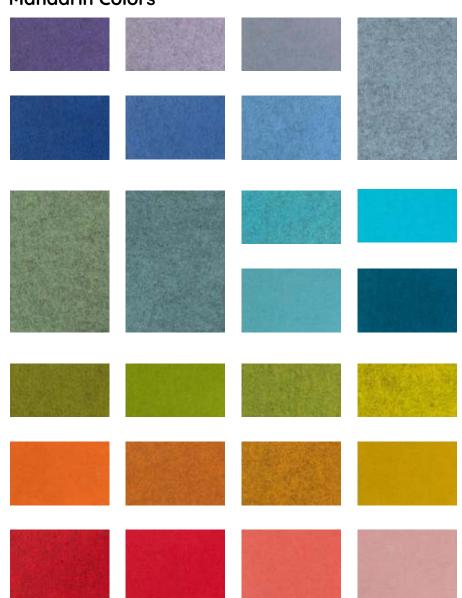

hone. It comes with a magnetic mount, making it simple to mount to any

This switch is a wireless controller.

wall or surface.

Specification: Material: N/A

IP Rating: 20

Wireless Range: Up to 60m

Light Source: N/A Mounting Type: Wall

Battery Lifetime: 2 - 5 years,

depending on usage

BasicDIM Lifetime: 50,000hrs Operating Temp: 0 ... +45 °C **Dimming:** Up / Down



## PARASOLTASK

#### Performance:

Fire Rates: B, S1, d0 (EN-13501) Fire Rates: ISO/IEC 17025 'CLASS A' Light fastness: 6+ (ISO-105 B02)

Declare

99.9 % Antibacterial (ISO-20743) Formaldehyde-free (ISO-14184) Health:

>0.03 % by weight (50°C/122°F at 90% relative humidity) Moisture Absorption:

0,040 W/mK Thearmal insulating:

EN ISO 12947 / PERFORMANCE 'A Abrassion:

#### **Natural Colors**



### **Mandarin Colors**