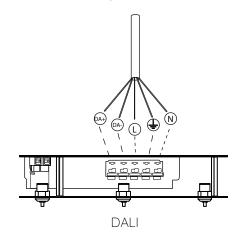

Unified Glare Rating: UGR<19

DALI, Push Dim, Bluetooth Dimmable:

Lighting Type: Direct Lighting