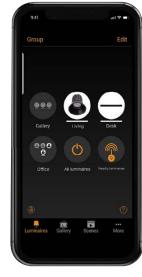

#### **Product Details:**

Casambi is based on Bluetooth Low Energy (BLE), the state of-the-art wireless technology and the only low power wireless technology in all modern devices. With this, Casambi creates a self-organizing wireless mesh network, where each module has the intelligence of the system replicated inside it, creating a system with no single points of failure.

The Casambi app is an all-in-one lighting control system. Allowing complete access to lighting manipulation through Bluetooth on your phone, the Casambi app gives you complete control over your lighting. Available to download from the Apple App store and Google Play, it is the simplist solution to controlling your lighting.

Casambi has four different levels for sharing and access control. You can decide if your network is open to everyone or if other users need a password to access your network. If you

have several users and devices using the same network, all the changes made with one device will be automatically updated to the other devices with Casambi cloud service.