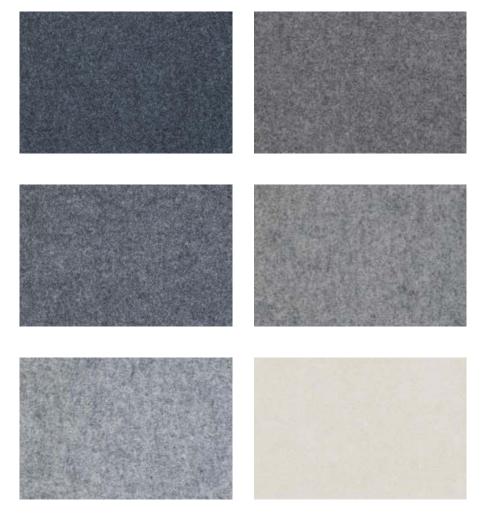

to using the app on your phone. It comes with a magnetic mount, making it simple to mount to any

This switch is a wireless controller.

wall or surface.

Specification: Material: N/A

IP Rating: 20

Wireless Range: Up to 60m

Light Source: N/A Mounting Type: Wall

Battery Lifetime: 2 - 5 years,

depending on usage

BasicDIM Lifetime: 50,000hrs Operating Temp: 0 ... +45 °C **Dimming:** Up / Down



## PARASOLTASK

#### Performance:

Fire Rates: B, S1, d0 (EN-13501) Fire Rates: ISO/IEC 17025 'CLASS A' Light fastness: 6+ (ISO-105 B02)

Declare

99.9 % Antibacterial (ISO-20743) Formaldehyde-free (ISO-14184) Health:

>0.03 % by weight (50°C/122°F at 90% relative humidity) Moisture Absorption:

0,040 W/mK Thearmal insulating:

EN ISO 12947 / PERFORMANCE 'A Abrassion:

#### **Natural Colors**



### **Mandarin Colors**