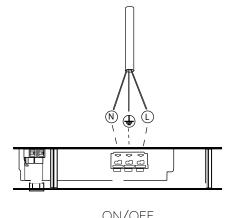

#### **Control Options:**

ON/OFF

#### Installation:

Free hanging. Driver and 200cm steel suspension wire included. Steel suspension wires supply electrical transmission. Power cable is not needed.