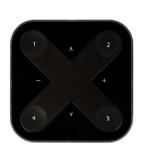

Bluetooth +Remote Control:

L: 90mm Dimensions:

> W: 90mm D: 17,5mm

CSB 02 Code:

**Product Details: BasicDIM Wireless Switch** 

> providing an alternative to using the app on your phone. It comes with a magnetic mount, making it simple to mount to any

This switch is a wireless controller.

wall or surface.

Specification: Material: N/A

IP Rating: 20

Wireless Range: Up to 60m

Light Source: N/A Mounting Type: Wall

Battery Lifetime: 2 - 5 years,

depending on usage

BasicDIM Lifetime: 50,000hrs Operating Temp: 0 ... +45 °C **Dimming:** Up / Down