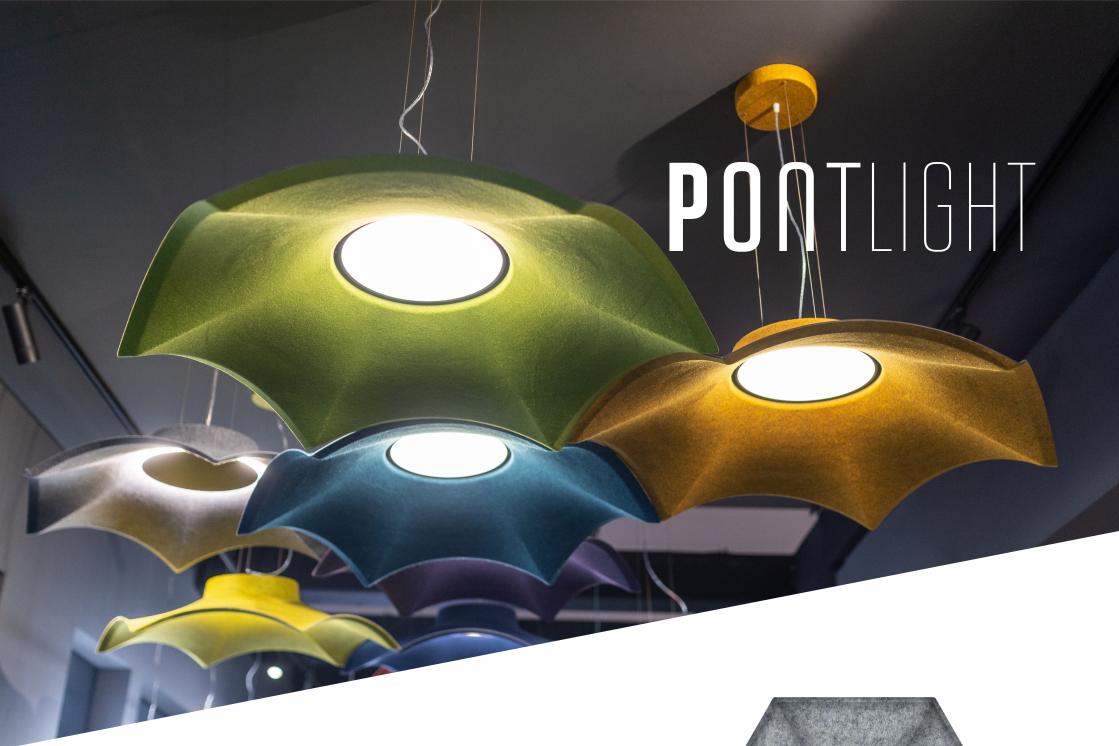

# PARASOLTASK

Parasol has a dynamic design that offers both lighting and acoustic comfort in your interior. It has hexagonal geometric form which allows multiple armatures to fill out the space. Light distribution from the skeletal structure, which resembles an umbrella, increases the decorative effect of the design. In addition to indirect and direct lighting options, it is offered with On/off, Dali or wireless control options.

#### Installation:

Free hanging. Driver and 200cm steel suspension wire included. Steel suspension wires supply electrical transmission. Power cable is not needed.