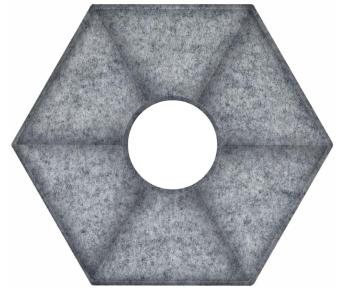

# PARASOLTASK

Parasol has a dynamic design that offers both lighting and acoustic comfort in your interior. It has hexagonal geometric form which allows multiple armatures to fill out the space. Light distribution from the skeletal structure, which resembles an umbrella, increases the decorative effect of the design. In addition to indirect and direct lighting options, it is offered with On/off, Dali or wireless control options.

## Key Features & Benefits:

Available in Natural colors & Mandarin colors.

Highly durable providing long-term stability and performance. Safe, non-toxic, non-irritant & without red list chemical binders. Recycled and recyclable.