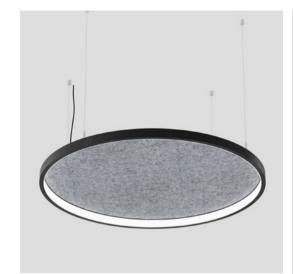

### TONDO family

This product family serves as a versatile product line that connects multiple spaces within larger facilities through its thoughtful design.

### TONDO family acoustic

TONDO family is designed to be installed wherever needed, offering multiple mounting options such as pendant, vertical pendant, wall, or even a freestanding version.

| 32