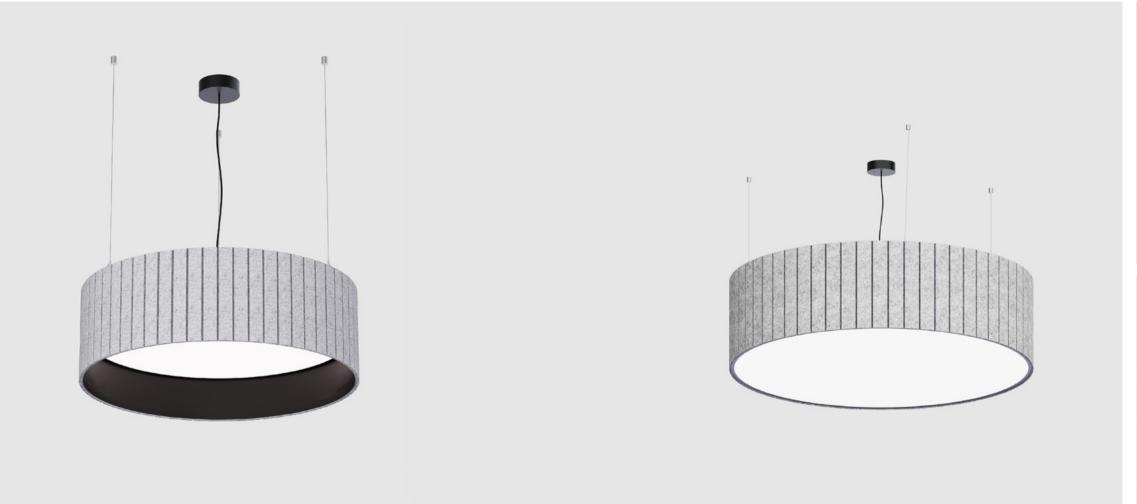

### **RIVA SLIM**

acoustic

This luminaire stands out within the product family due to its recessed lighting surface, achieved by placing the diffuser higher in the profile.