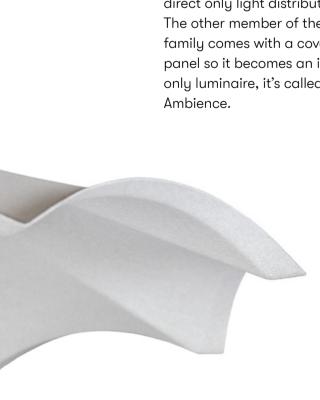

### **LIVIA**acoustic

Available with three option: Livia S, Livia M & Livia L. The luminaires have different profile heights as acoustic panel becomes bigger. Livia M has a wider lighting surface.