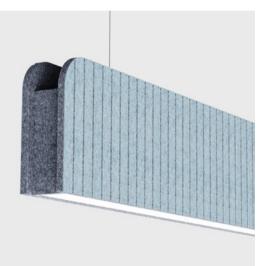

#### **STANDARD V-CUT FORMS**

V-Cut technology shows even more possibility to customize luminaires. It's a way to create depth on the panel's surface. Our pre-designed patterns are available with the technology. Consult with our collegues about all the possibilities for luminaires!