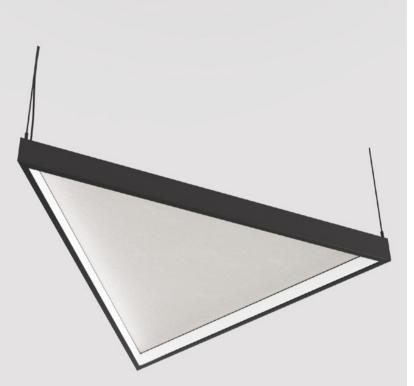

#### STANDARD FAMILY / GEOMETRIC / ANNA SERIES

ANNA HEXAGON
acoustic

ANNA TRIANGLE

acoustic

ANNA RECTANGULAR acoustic