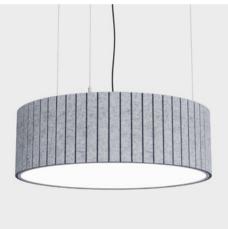

### **RIVA SLIM**

acoustic

This luminaire stands out within the product family due to its recessed lighting surface, achieved by placing the diffuser higher in the profile.