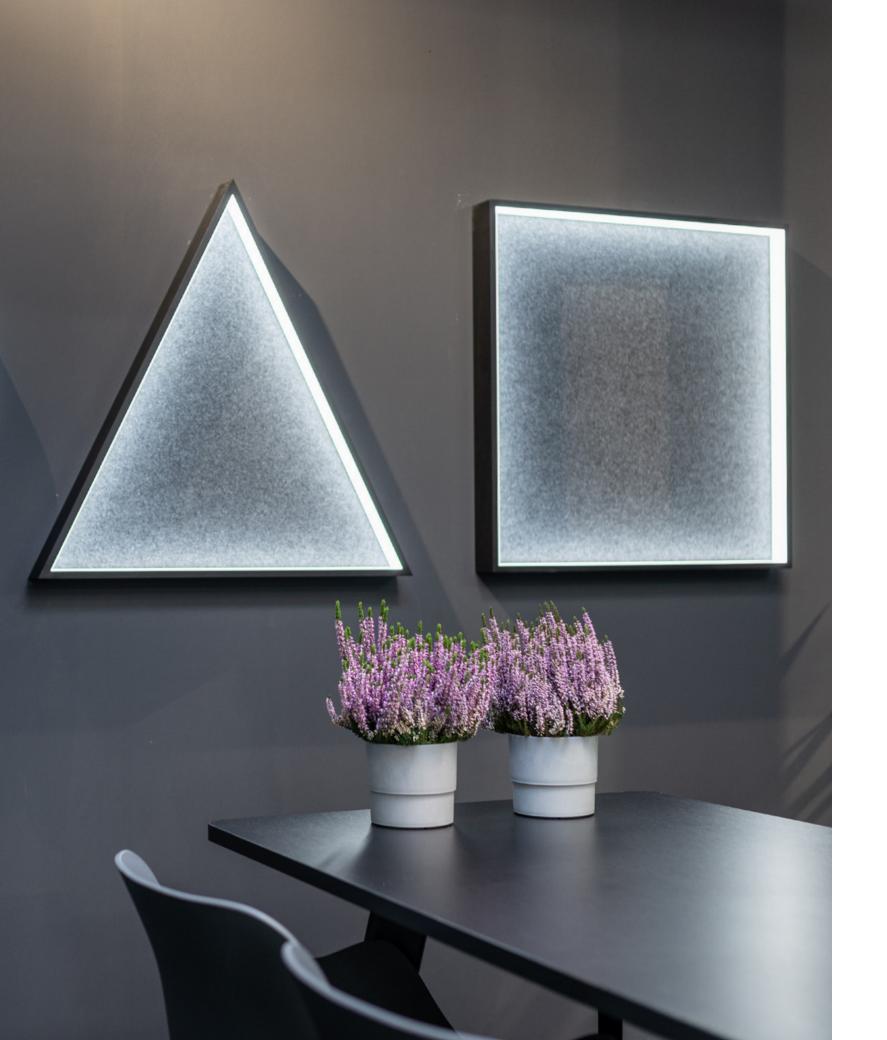

### Geometrical.

Geometrical shapes can complement a variety of interiors, from elegant office rooms to commercial spaces and hotels. This family features luminaires with both rounded and sharp edges, including thin-profile options.

#### STANDARD FAMILY / GEOMETRIC / ANNA SERIES

ANNA HEXAGON
acoustic

ANNA TRIANGLE

acoustic

ANNA RECTANGULAR acoustic