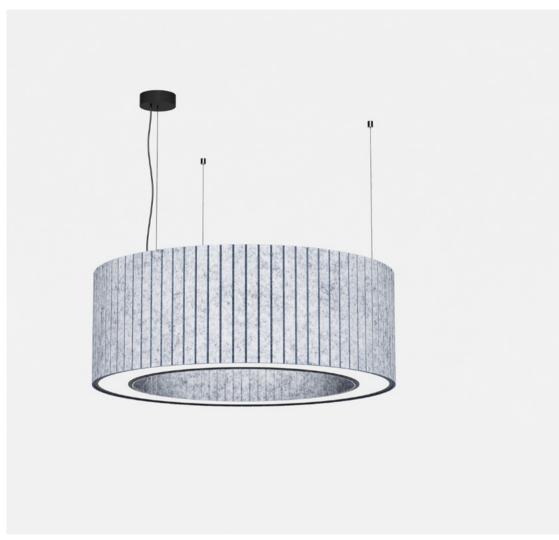

### **LIVIA**acoustic

Available with three option: Livia S, Livia M & Livia L. The luminaires have different profile heights as acoustic panel becomes bigger. Livia M has a wider lighting surface.