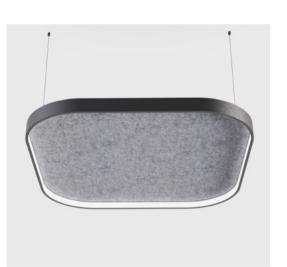

#### STANDARD FAMILY / GEOMETRIC / ANNA SERIES

ANNA HEXAGON
acoustic

ANNA TRIANGLE

acoustic

ANNA RECTANGULAR acoustic