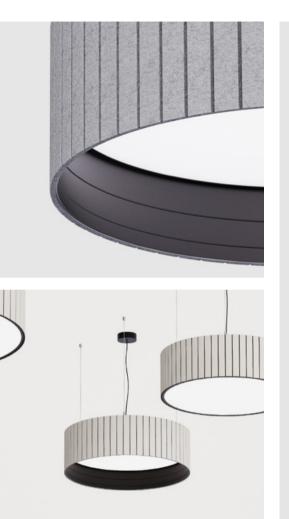

### **RIVA SLIM**

acoustic

This luminaire stands out within the product family due to its recessed lighting surface, achieved by placing the diffuser higher in the profile.