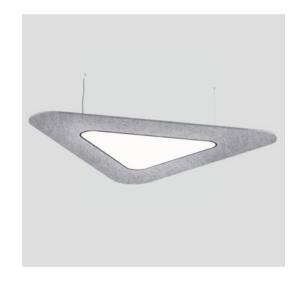

#### STANDARD FAMILY / GEOMETRIC / ANNA SERIES

ANNA HEXAGON
acoustic

ANNA TRIANGLE

acoustic

ANNA RECTANGULAR acoustic