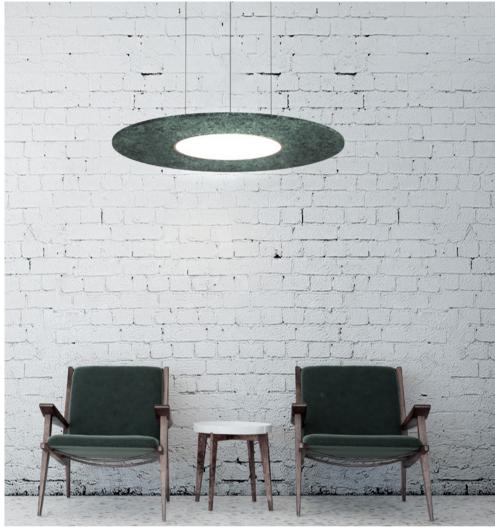

### TONDO family

This product family serves as a versatile product line that connects multiple spaces within larger facilities through its thoughtful design.

### TONDO family acoustic

TONDO family is designed to be installed wherever needed, offering multiple mounting options such as pendant, vertical pendant, wall, or even a freestanding version.

| 32