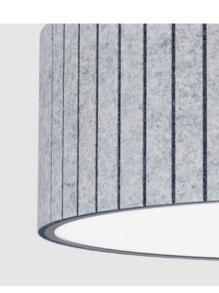

### **RIVA SLIM**

acoustic

This luminaire stands out within the product family due to its recessed lighting surface, achieved by placing the diffuser higher in the profile.