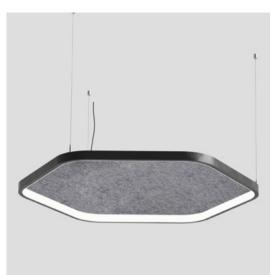

#### STANDARD FAMILY / GEOMETRIC / ANNA SERIES

ANNA HEXAGON
acoustic

ANNA TRIANGLE

acoustic

ANNA RECTANGULAR acoustic