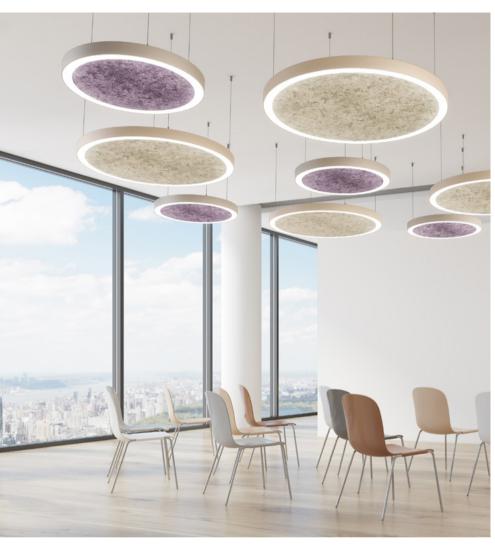

### Circular.

Circular shapes are renowned for their ability to evoke calmness and harmony, making them favorites among designers and architects. This family includes elliptical Ollie and Ellie luminaires, as well as the slim-profile Anna Series.