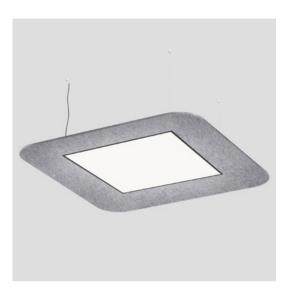

### Geometrical.

Geometrical shapes can complement a variety of interiors, from elegant office rooms to commercial spaces and hotels. This family features luminaires with both rounded and sharp edges, including thin-profile options.

#### STANDARD FAMILY / GEOMETRICAL

XENIA acoustic

**SWELLA** acoustic

**SWAN** acoustic