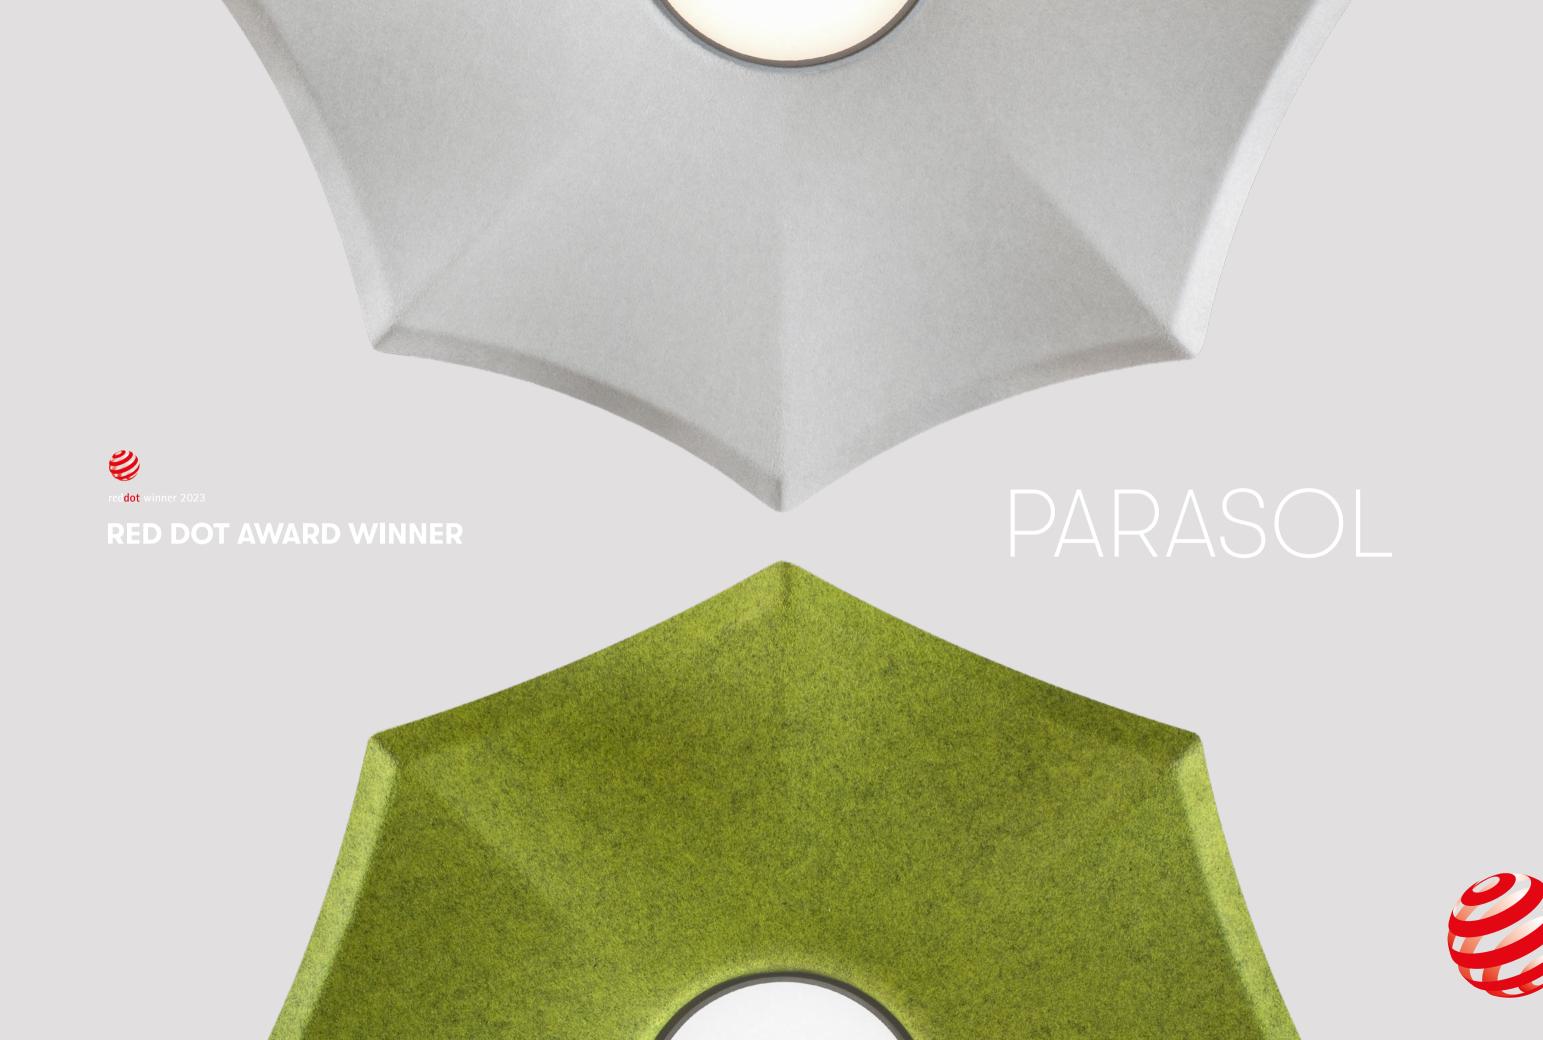

# Table of contents

| NTRODUCTION                   | 9  |                                                                                                                               |
|-------------------------------|----|-------------------------------------------------------------------------------------------------------------------------------|
| ACOUSTIC PANEL<br>NFORMATIONS | 10 | Infos 10 Colors 11                                                                                                            |
| PRODUCTS                      | 14 | Red Dot Winner: PARASOL ———— 12                                                                                               |
|                               |    | Standard Family                                                                                                               |
|                               |    | TONDO Family ————30                                                                                                           |
|                               |    | V-CUT Family       34         Livia       36         Lina Acoustic       38         Olive       40         Riva Slim       42 |
|                               |    | Riva — 43                                                                                                                     |