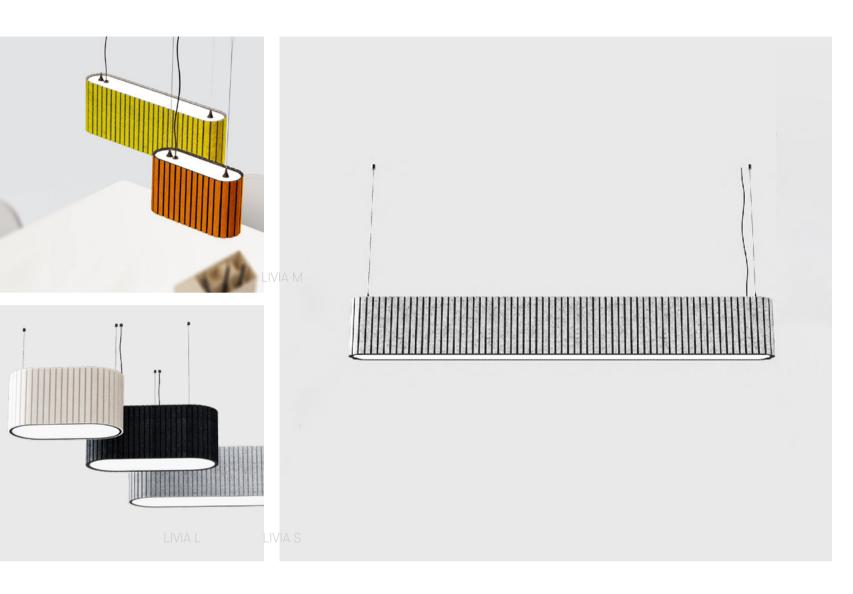

#### SPECIAL V-CUT LUMINAIRES / LIVIA

### **LIVIA**acoustic

Available with three option: Livia S, Livia M & Livia L. The luminaires have different profile heights as acoustic panel becomes bigger. Livia M has a wider lighting surface.