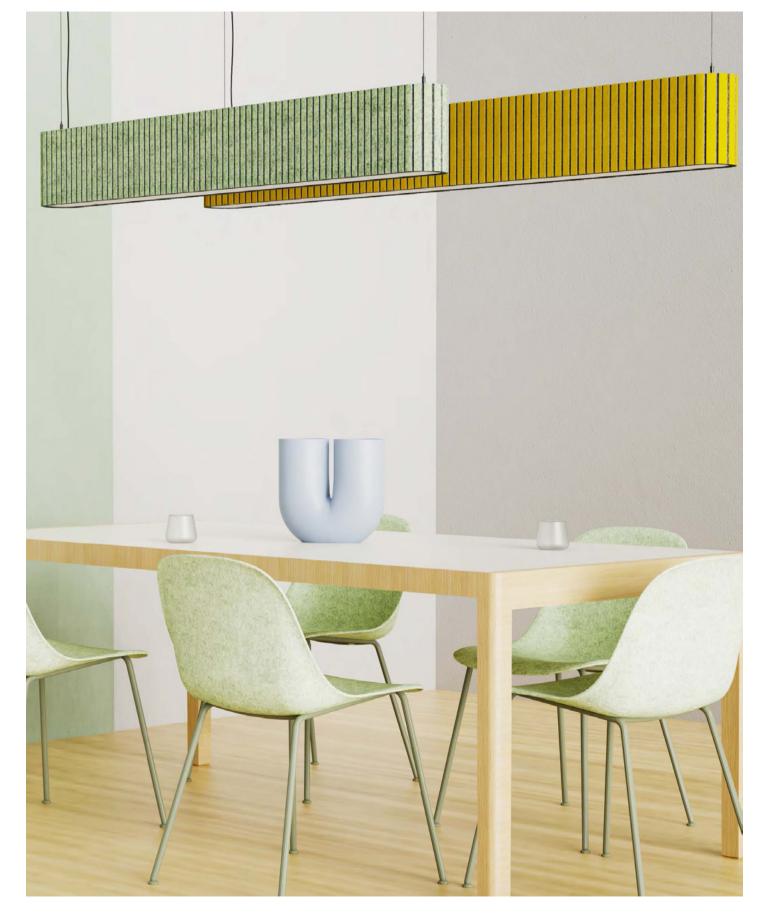

### Standard

This category showcases luminaires from our Architectural series, highlighting their compatibility with various acoustic panels to spark ideas for your projects. STANDARD FAMILY / LINEAR / LINA ACOUSTIC

YUMI ACOUSTIC

The linear design and compact size make it perfect for seamless integration into modern and contemporary spaces, especially when complemented by colored acoustic panels.

**YUMI** acoustic

STANDARD FAMILY / CIRCULAR STANDARD FAMILY / CIRCULAR