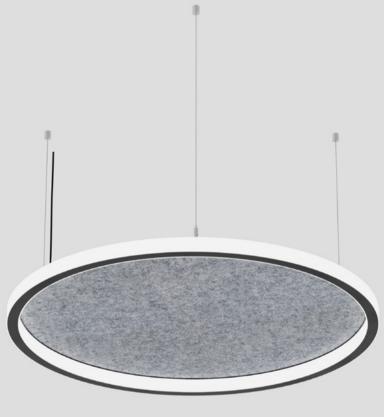

### Circular.

Circular shapes are renowned for their ability to evoke calmness and harmony, making them favorites among designers and architects. This family includes elliptical Ollie and Ellie luminaires, as well as the slim-profile Anna Series.

#### STANDARD FAMILY / CIRCULAR / ANNA SERIES

ANNA O
acoustic

**ANETA** acoustic

HANNAH O

acoustic

STANDARD FAMILY / GEOMETRICAL STANDARD FAMILY / RECTANGULAR

**PAULA** 

acoustic