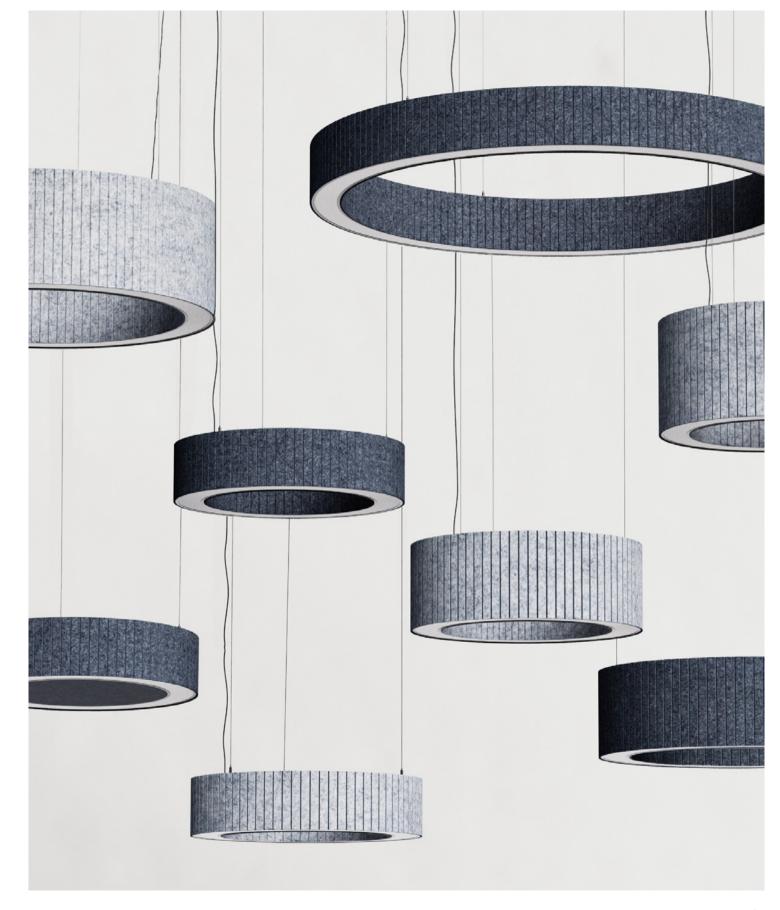

### **LIVIA**acoustic

Available with three option: Livia S, Livia M & Livia L. The luminaires have different profile heights as acoustic panel becomes bigger. Livia M has a wider lighting surface.