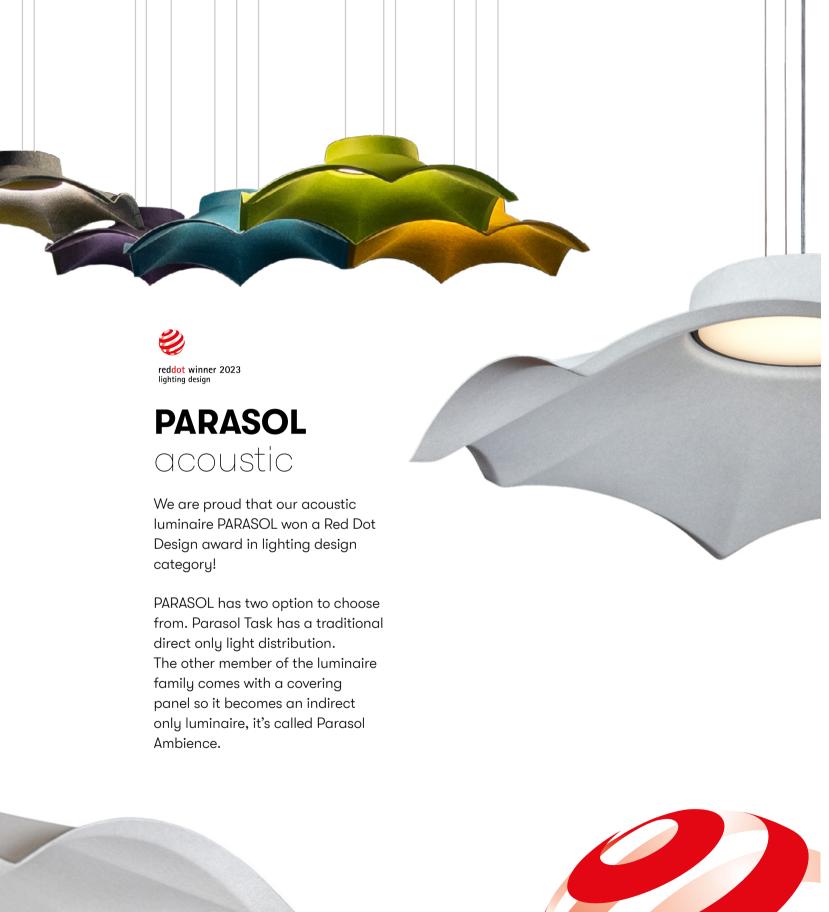

# Table of contents

| NTRODUCTION                   | 9  |                                                                                                                               |
|-------------------------------|----|-------------------------------------------------------------------------------------------------------------------------------|
| ACOUSTIC PANEL<br>NFORMATIONS | 10 | Infos 10 Colors 11                                                                                                            |
| PRODUCTS                      | 14 | Red Dot Winner: PARASOL ———— 12                                                                                               |
|                               |    | Standard Family                                                                                                               |
|                               |    | TONDO Family ————30                                                                                                           |
|                               |    | V-CUT Family       34         Livia       36         Lina Acoustic       38         Olive       40         Riva Slim       42 |
|                               |    | Riva — 43                                                                                                                     |