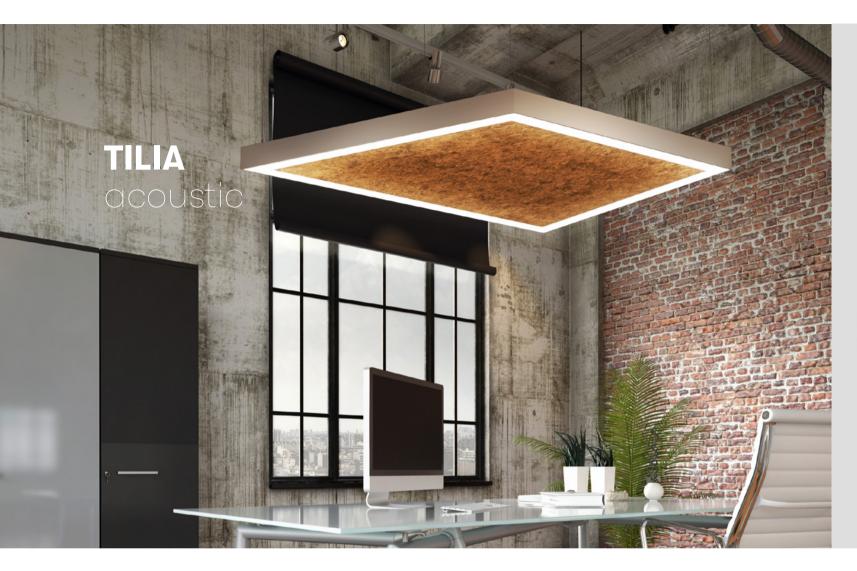

### Geometrical.

Geometrical shapes can complement a variety of interiors, from elegant office rooms to commercial spaces and hotels. This family features luminaires with both rounded and sharp edges, including thin-profile options.

#### STANDARD FAMILY / GEOMETRICAL

XENIA acoustic

**SWELLA** acoustic

**SWAN** acoustic