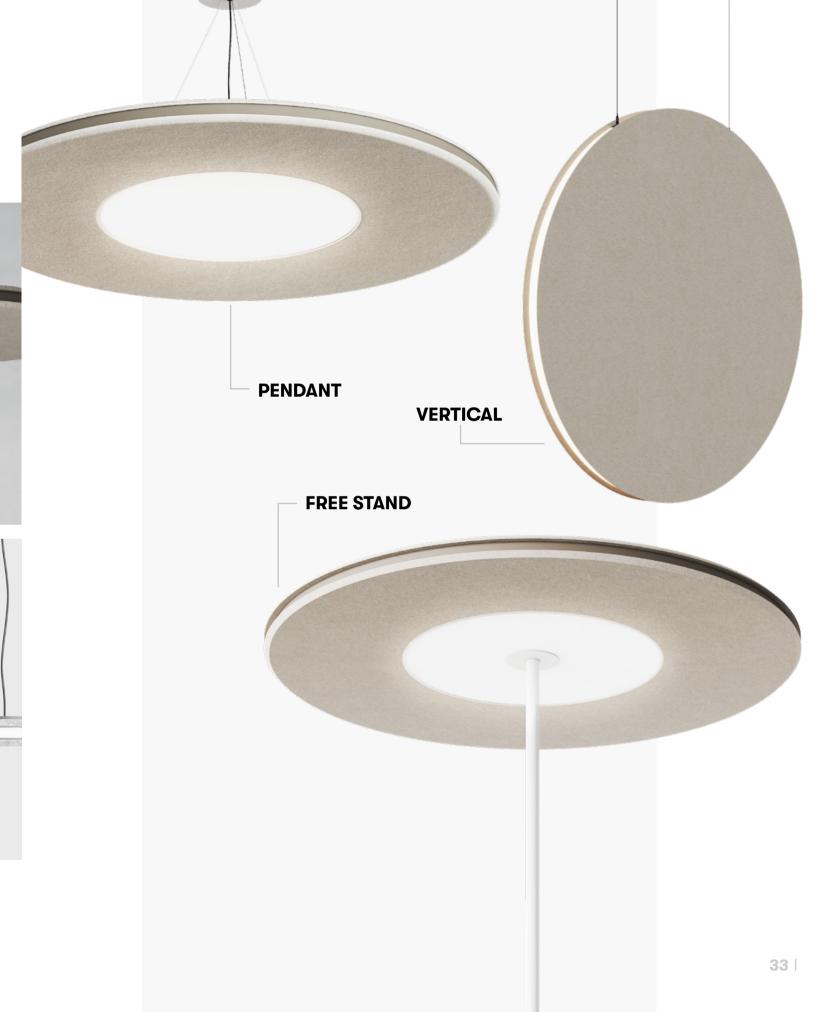

### TONDO family acoustic

TONDO family is designed to be installed wherever needed, offering multiple mounting options such as pendant, vertical pendant, wall, or even a freestanding version.

| 32