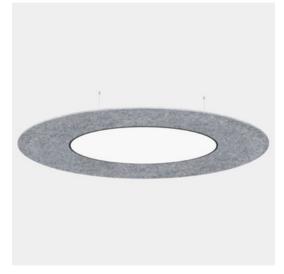

### TONDO family

This product family serves as a versatile product line that connects multiple spaces within larger facilities through its thoughtful design.

### TONDO family acoustic

TONDO family is designed to be installed wherever needed, offering multiple mounting options such as pendant, vertical pendant, wall, or even a freestanding version.

| 32