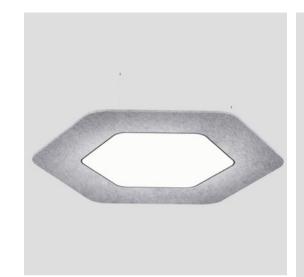

### Geometrical.

Geometrical shapes can complement a variety of interiors, from elegant office rooms to commercial spaces and hotels. This family features luminaires with both rounded and sharp edges, including thin-profile options.

#### STANDARD FAMILY / GEOMETRIC / ANNA SERIES

ANNA HEXAGON
acoustic

ANNA TRIANGLE

acoustic

ANNA RECTANGULAR acoustic