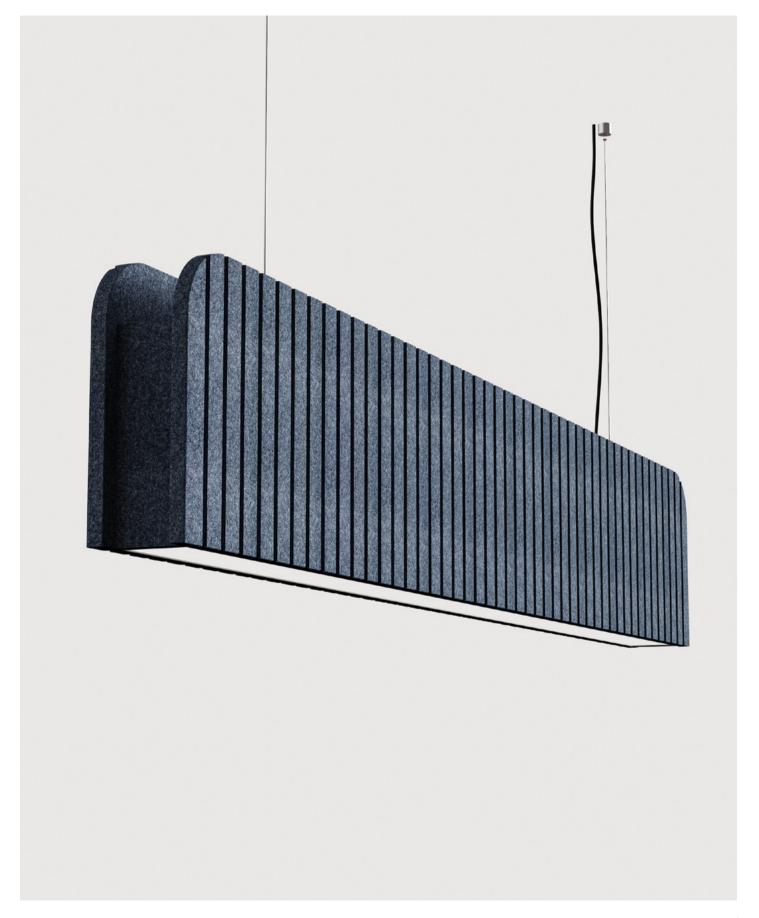

#### SPECIAL V-CUT LUMINAIRES / LINA ACOUSTIC

LINA acoustic

Special forms with V-CUT acoustic panel. Designed for office or retail, as well as conference spaces.