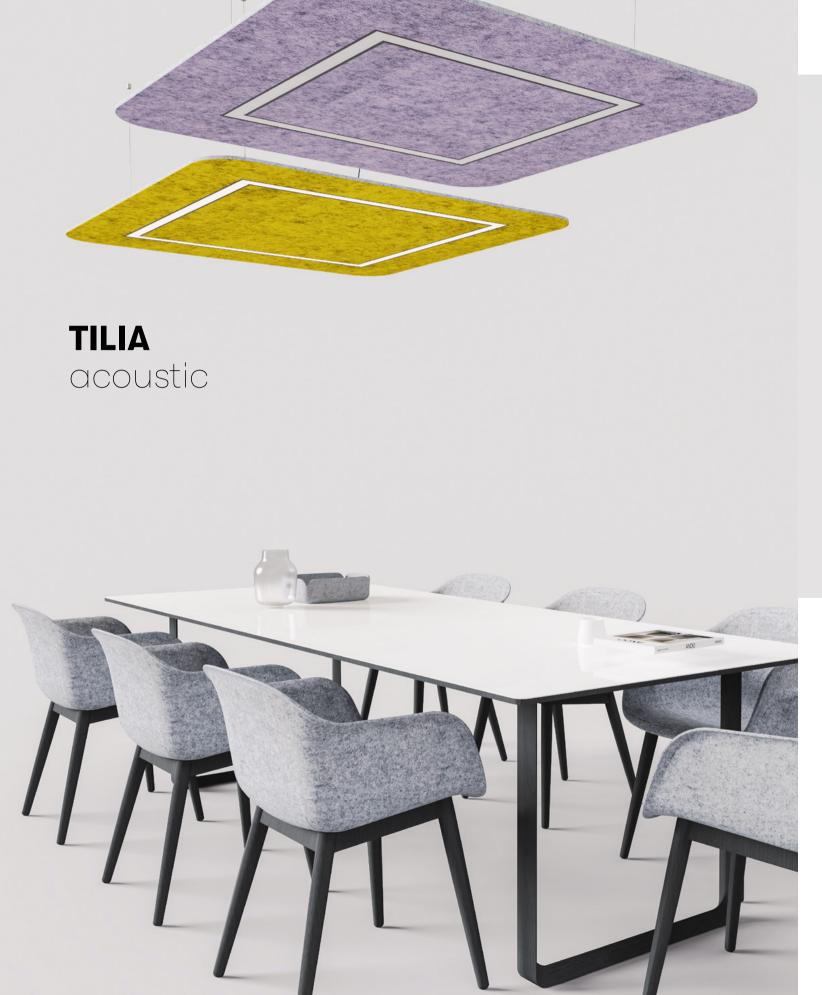

ny, making them favorites among designers and architects. This family includes elliptical Ollie and Ellie luminaires, as well as the slim-profile Anna Series.









#### STANDARD FAMILY / CIRCULAR / ANNA SERIES



ANNA O
acoustic



**ANETA** acoustic



HANNAH O

acoustic



STANDARD FAMILY / GEOMETRICAL STANDARD FAMILY / RECTANGULAR





**PAULA** 

acoustic



**MILIA**acoustic



**PAMELA** acoustic

### Geometrical.

Geometrical shapes can complement a variety of interiors, from elegant office rooms to commercial spaces and hotels. This family features luminaires with both rounded and sharp edges, including thin-profile options.

25 |

#### STANDARD FAMILY / GEOMETRICAL



XENIA acoustic



**SWELLA** acoustic



**SWAN** acoustic



#### STANDARD FAMILY / GEOMETRIC / ANNA SERIES







ANNA HEXAGON
acoustic



ANNA TRIANGLE

acoustic

ANNA RECTANGULAR acoustic

#### **CATEGORY**

### TONDO family

This product family serves as a versatile product line that connects multiple spaces within larger facilities through its thoughtful design.

### TONDO family acoustic

TONDO family is designed to be installed wherever needed, offering multiple mounting options such as pendant, vertical pendant, wall, or even a freestanding version.









| 32

#### **CATEGORY**

### V-CUT Solutions

This category features a newly developed design that defines the product family. The V-Cut solution enhances the structure of acoustic panels and provides greater flexibility in design. Feel free to draw inspiration for your projects.

|34|

#### SPECIAL V-CUT LUMINAIRES / LIVIA



### **L