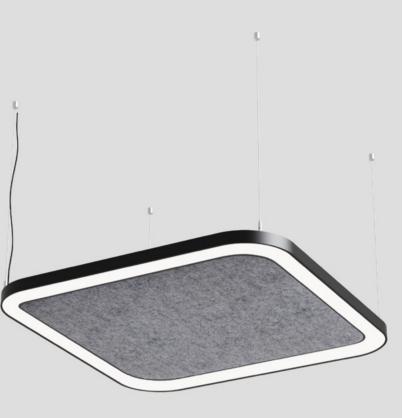

### Standard

This category showcases luminaires from our Architectural series, highlighting their compatibility with various acoustic panels to spark ideas for your projects. STANDARD FAMILY / LINEAR / LINA ACOUSTIC

### Geometrical.

Geometrical shapes can complement a variety of interiors, from elegant office rooms to commercial spaces and hotels. This family features luminaires with both rounded and sharp edges, including thin-profile options.