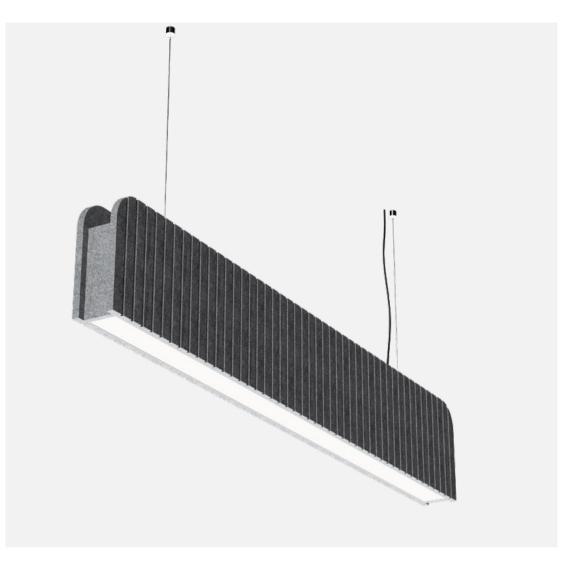

#### SPECIAL V-CUT LUMINAIRES / LINA ACOUSTIC

LINA acoustic

Special forms with V-CUT acoustic panel. Designed for office or retail, as well as conference spaces.