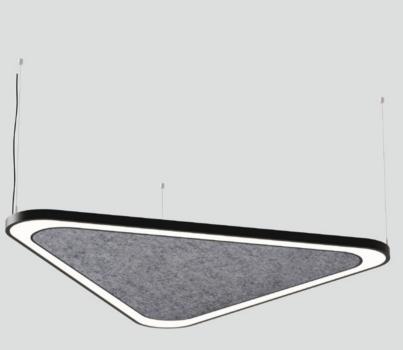

#### STANDARD FAMILY / GEOMETRIC / ANNA SERIES

ANNA HEXAGON
acoustic

ANNA TRIANGLE

acoustic

ANNA RECTANGULAR acoustic