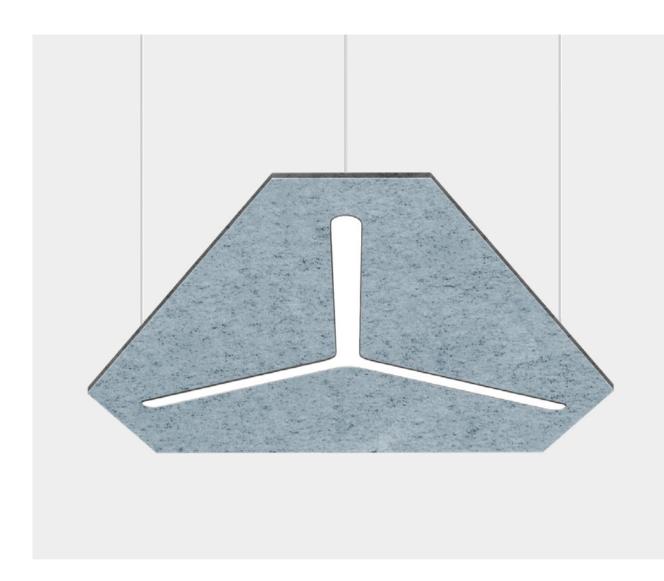

#### **STANDARD V-CUT FORMS**

V-Cut technology shows even more possibility to customize luminaires. It's a way to create depth on the panel's surface. Our pre-designed patterns are available with the technology. Consult with our collegues about all the possibilities for luminaires!