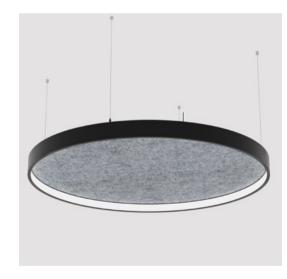

### Circular.

Circular shapes are renowned for their ability to evoke calmness and harmony, making them favorites among designers and architects. This family includes elliptical Ollie and Ellie luminaires, as well as the slim-profile Anna Series.

#### STANDARD FAMILY / CIRCULAR / ANNA SERIES

ANNA O
acoustic

**ANETA** acoustic

HANNAH O

acoustic

STANDARD FAMILY / GEOMETRICAL STANDARD FAMILY / RECTANGULAR

**PAULA** 

acoustic