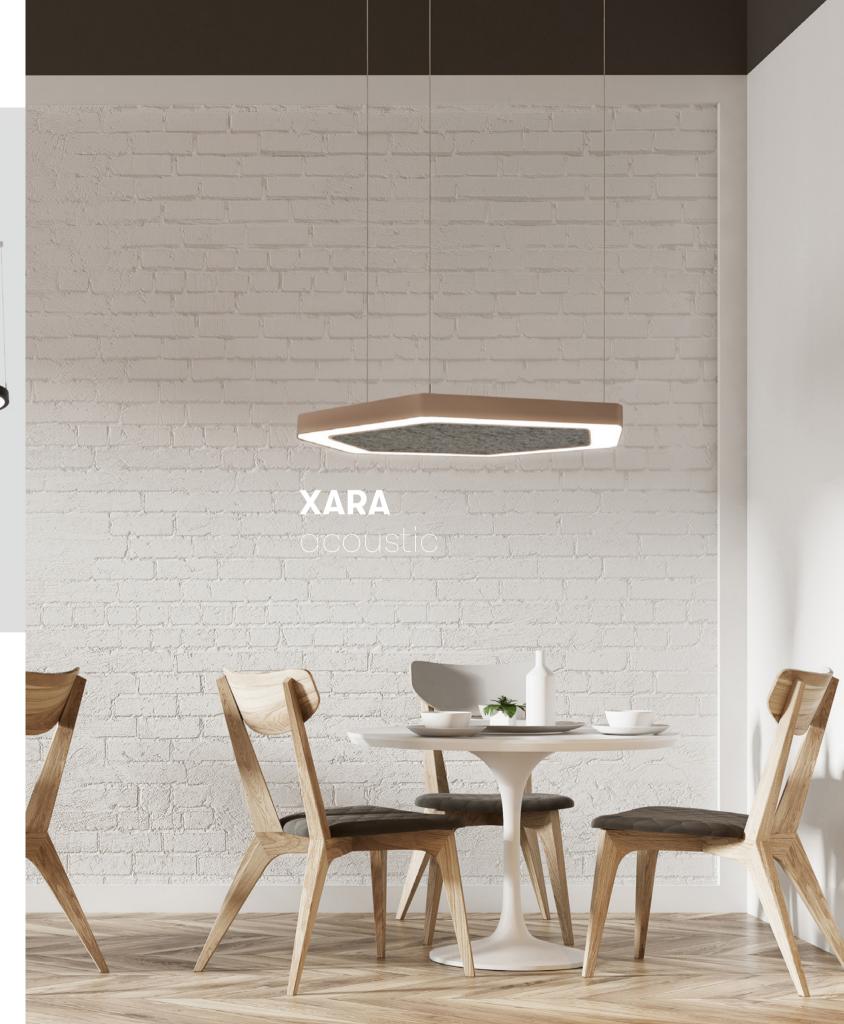

wned for their ability to evoke calmness and harmony, making them favorites among designers and architects. This family includes elliptical Ollie and Ellie luminaires, as well as the slim-profile Anna Series.









#### STANDARD FAMILY / CIRCULAR / ANNA SERIES



ANNA O
acoustic



**ANETA** acoustic



HANNAH O

acoustic



STANDARD FAMILY / GEOMETRICAL STANDARD FAMILY / RECTANGULAR





**PAULA** 

acoustic



**MILIA**acoustic



**PAMELA** acoustic

### Geometrical.

Geometrical shapes can complement a variety of interiors, from elegant office rooms to commercial spaces and hotels. This family features luminaires with both rounded and sharp edges, including thin-profile options.

25 |

#### STANDARD FAMILY / GEOMETRICAL



XENIA acoustic



**SWELLA** acoustic



**SWAN** acoustic



#### STANDARD FAMILY / GEOMETRIC / ANNA SERIES







ANNA HEXAGON
acoustic



ANNA TRIANGLE

acoustic

ANNA RECTANGULAR acoustic

#### **CATEGORY**

### TONDO family

This product family serves as a versatile product line that connects multiple spaces within larger facilities through its thoughtful design.

### TONDO family acoustic

TONDO family is designed to be installed wherever needed, offering multiple mounting options such as pendant, vertical pendant, wall, or even a freestanding version.









| 32

#### **CATEGORY**

### V-CUT Solutions

This category features a newly developed design that defines the product family. The V-Cut solution enhances the structure of acoustic panels and provides greater flexibility in design. Feel free to draw inspiration for your projects.

|34|